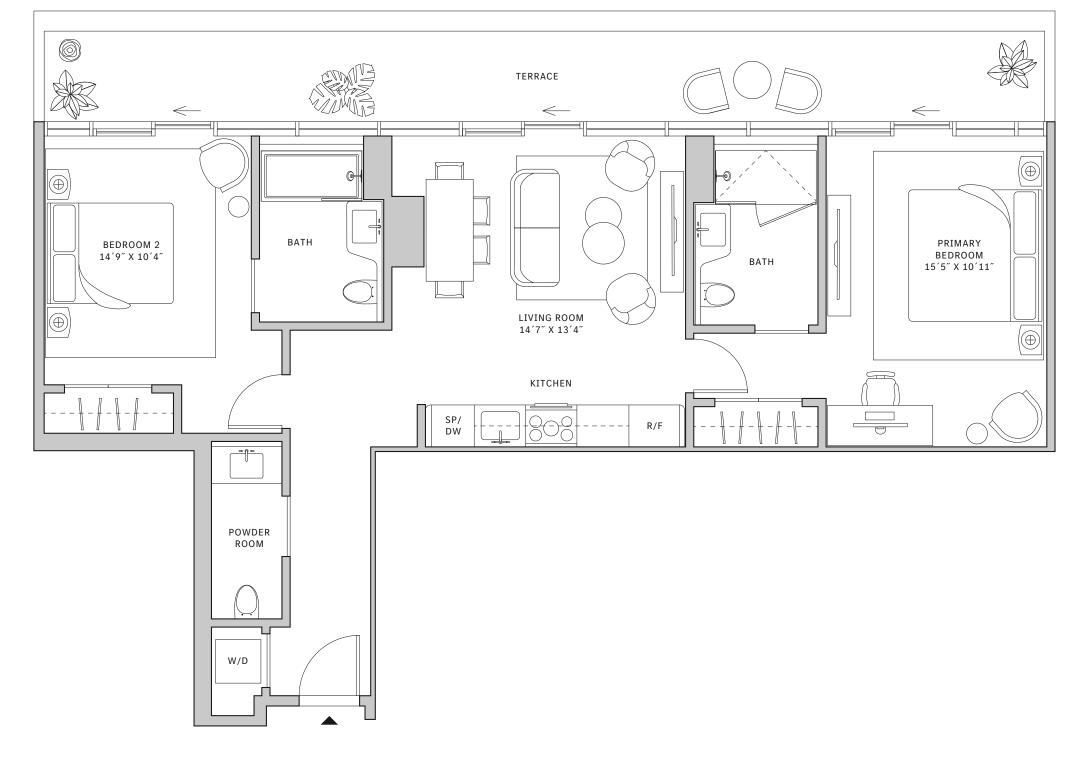

## Residence 05

#### FLOOR 52

- → 3 Bedrooms
- → 3 Bathrooms
- → Terrace: 1244 sq ft

#### **FEATURES**

- → Corner three-bedrooms residence with panoramic East to North exposure
- → 10' floor-to-ceiling windows and sliding glass doors with direct access to 5' deep wrap-around terraces

#### MIAMI.MERCEDESBENZPLACES.COM