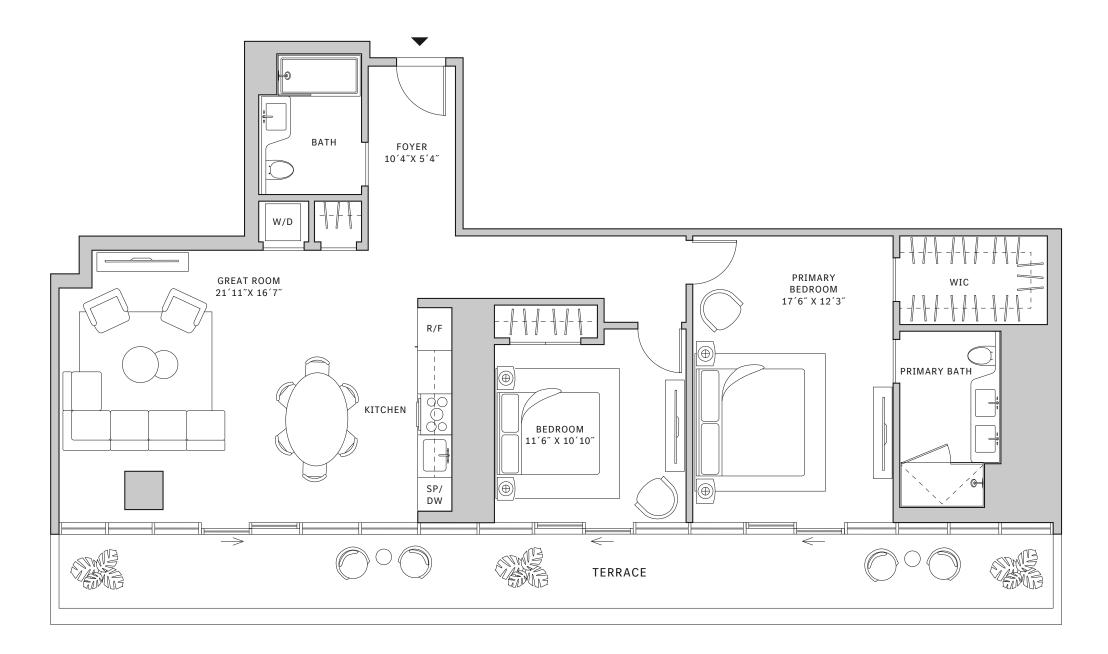

# Residence 02

#### FLOORS 42-51

- → 2 Bedrooms
- → 2 Bathrooms
- ↓ 1 Powder Room↓ Interior: 1,057 sq ft
- ★ Terrace: 276 sq ft

### FEATURES

- ♣ 10' floor-to-ceiling windows and sliding glass doors with direct access to 5' deep terraces