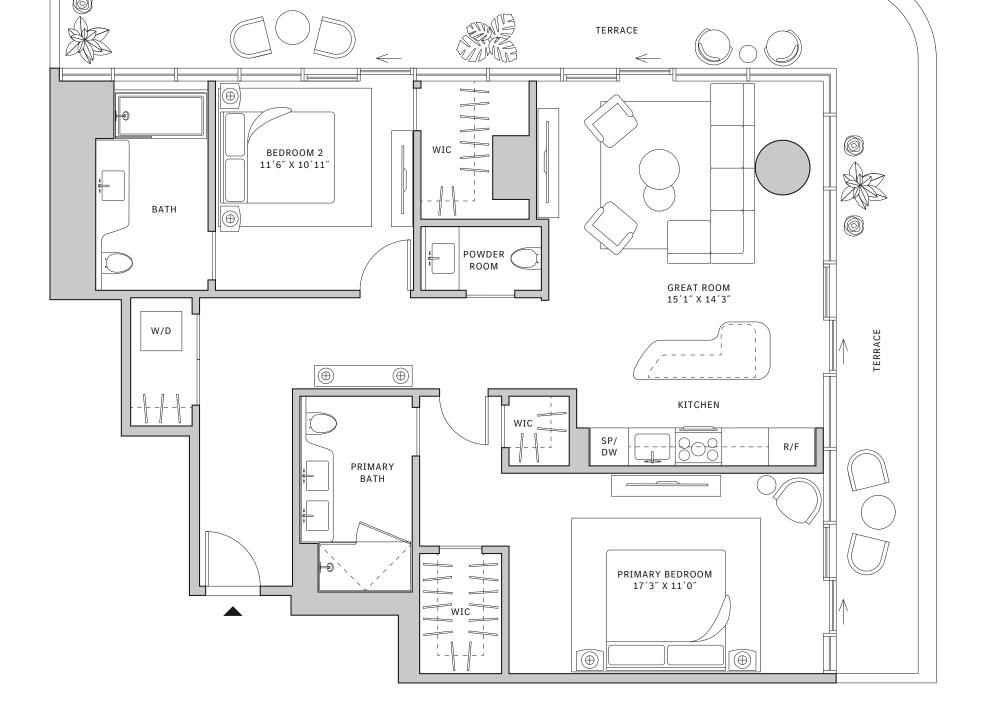

## Residence 01

#### FLOOR 52

- → 3 Bedrooms
- → 3 Bathrooms
- ↓ 1 Powder Room
- → 1 Den/Office
- ★ Terrace: 1,288 sq ft

#### **FEATURES**

- ★ Corner three-bedroom residence with panoramic West to North exposure
- ↓ 10' floor-to-ceiling windows and sliding glass doors with direct access to 5' deep wrap-around terraces