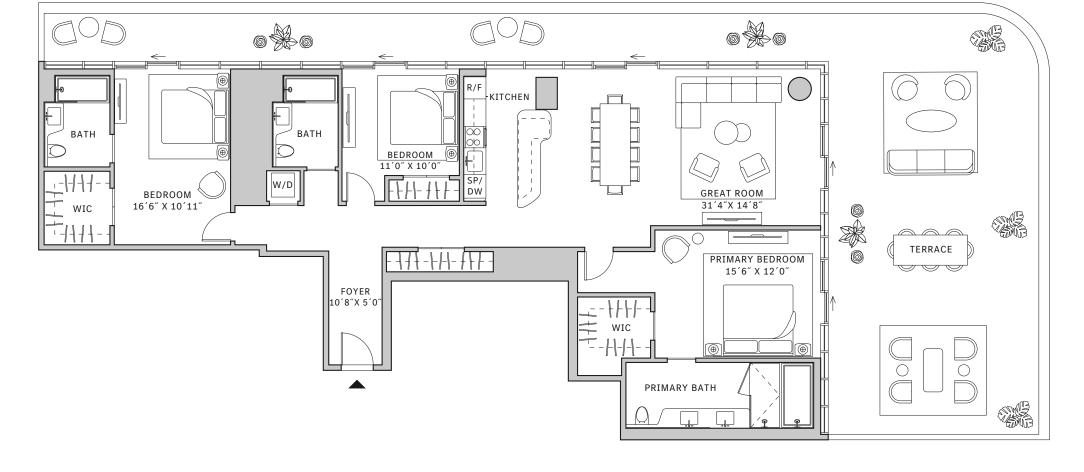

## Residence 07

#### FLOOR 53-65

- → 2 Bedrooms
- → 2 Bathrooms
- ✓ Interior: 1344 sq ft
- → Terrace: 355 sq ft

#### **FEATURES**

NORTH

- with direct access to 5' deep wrap-around terraces