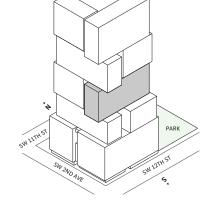

## Residence 01

#### FLOOR 52

- → 3 Bedrooms
- → 3 Bathrooms
- ↓ 1 Powder Room
- → 1 Den/Office
- ★ Terrace: 1,288 sq ft

#### **FEATURES**

- ★ Corner three-bedroom residence with panoramic West to North exposure
- ↓ 10' floor-to-ceiling windows and sliding glass doors with direct access to 5' deep wrap-around terraces











## Residence 01

#### **FLOORS 32-40**

- → 3 Bedrooms
- → 3 Bathrooms
- → 1 Den/Office
- ↓ 1 Powder Room↓ Interior: 2,116 sq ft

#### **FEATURES**

- Corner three-bedroom residence with panoramic West to North exposure
- 4 10' floor-to-ceiling windows and sliding glass doors with direct access to 5' deep wrap-around terraces

















# Residence 04

#### FLOORS 42-51

- → 2 Bedroom
- → 2 Bathroom
- ↓ 1 Powder Room
- → Terrace: 445 sq ft

#### **FEATURES**

NORTH

- ↓ 10' floor-to-ceiling windows and sliding glass doors with direct access to 5' deep wrap-around terraces







#### MIAMI.MERCEDESBENZPLACES.COM





# Residence 04

#### FLOORS 42-51

- → 2 Bedroom
- → 2 Bathroom
- ↓ 1 Powder Room
- → Terrace: 445 sq ft

#### **FEATURES**

NORTH

- ↓ 10' floor-to-ceiling windows and sliding glass doors with direct access to 5' deep wrap-around terraces







#### MIAMI.MERCEDESBENZPLACES.COM





## Residence 05

#### FLOOR 52

- → 3 Bedrooms
- → 3 Bathrooms
- → Terrace: 1244 sq ft

#### **FEATURES**

- → Corner three-bedrooms residence with panoramic East to North exposure
- → 10' floor-to-ceiling windows