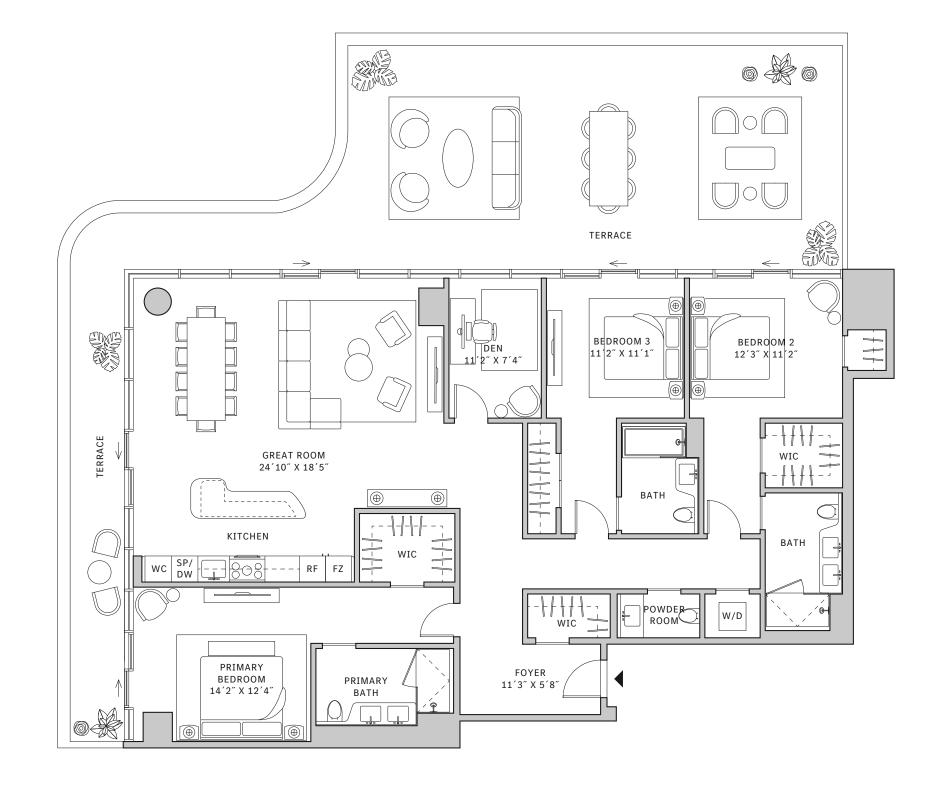

## Residence 01

#### FLOOR 52

- → 3 Bedrooms
- → 3 Bathrooms
- ↓ 1 Powder Room
- → 1 Den/Office
- ★ Terrace: 1,288 sq ft

#### **FEATURES**

- ★ Corner three-bedroom residence with panoramic West to North exposure
- ↓ 10' floor-to-ceiling windows and sliding glass doors with direct access to 5' deep wrap-around terraces