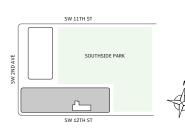

#### **FEATURES**

NORTH

- ↓ 10' floor-to-ceiling windows and sliding glass doors with direct access to 5' deep wrap-around terraces

#### **FEATURES**

NORTH

- with direct access to 5' deep wrap-around terraces

#### **FEATURES**

NORTH

- → Corner two-bedroom residence with panoramic West to South exposure
- → 10' floor-to-ceiling windows and sliding glass doors with direct access to 5' deep wrap-around terraces

### NORTH