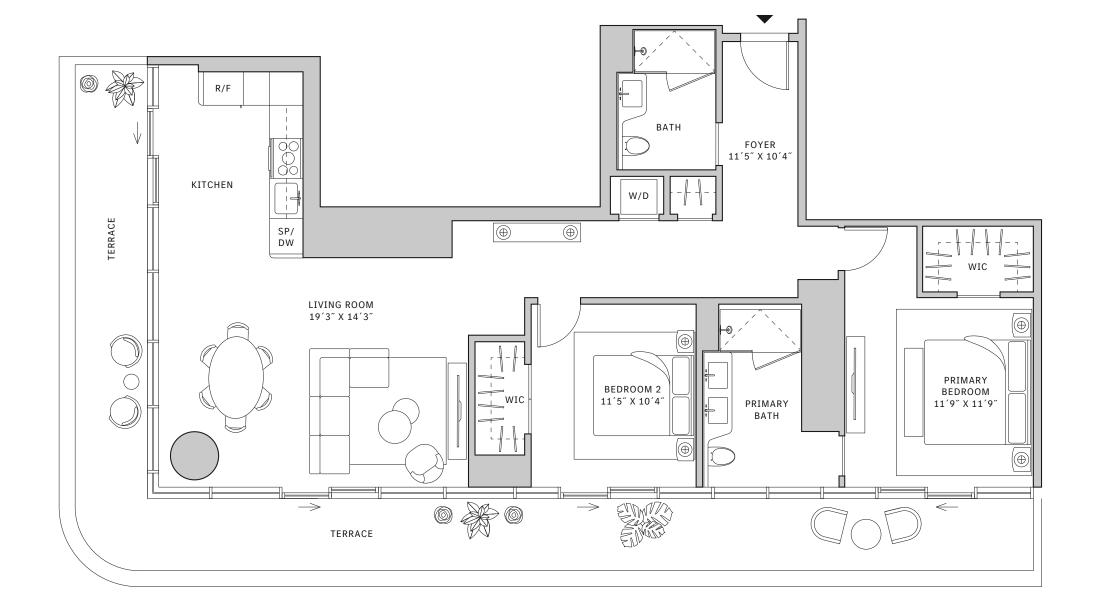

## Residence 01

#### FLOOR 52

- → 3 Bedrooms
- → 3 Bathrooms
- ↓ 1 Powder Room
- → 1 Den/Office
- ★ Terrace: 1,288 sq ft

#### **FEATURES**

- ★ Corner three-bedroom residence with panoramic West to North exposure
- ↓ 10' floor-to-ceiling windows and sliding glass doors with direct access to 5' deep wrap-around terraces

#### **FLOORS 32-40**

- → 3 Bedrooms
- → 3 Bathrooms
- → 1 Den/Office
- ↓ 1 Powder Room↓ Interior: 2,116 sq ft

#### **FEATURES**

- Corner three-bedroom residence with panoramic West to North exposure
- 4 10' floor-to-ceiling windows and sliding glass doors with direct access to 5' deep wrap-around terraces