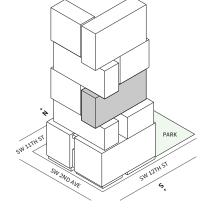

## Residence 01

#### FLOOR 52

- → 3 Bedrooms
- → 3 Bathrooms
- ↓ 1 Powder Room
- → 1 Den/Office
- ★ Terrace: 1,288 sq ft

#### **FEATURES**

- ★ Corner three-bedroom residence with panoramic West to North exposure
- ↓ 10' floor-to-ceiling windows and sliding glass doors with direct access to 5' deep wrap-around terraces