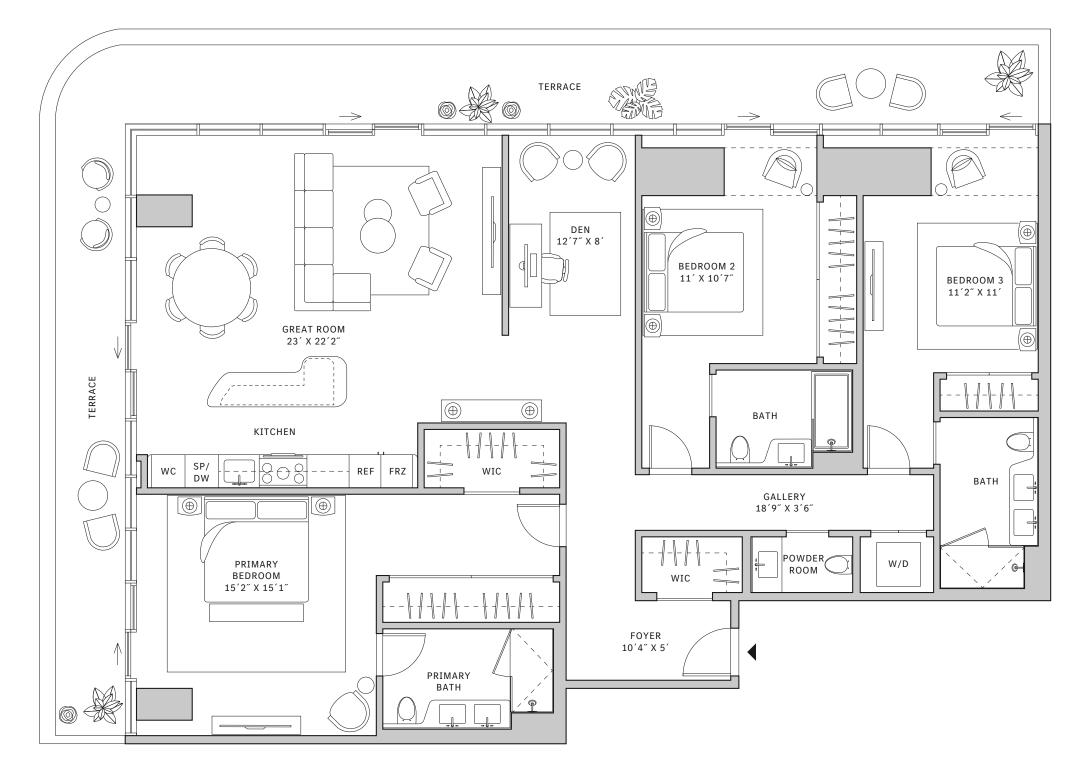

## Residence 01

#### FLOOR 52

- → 3 Bedrooms
- → 3 Bathrooms
- ↓ 1 Powder Room
- → 1 Den/Office
- ★ Terrace: 1,288 sq ft

#### **FEATURES**

- ★ Corner three-bedroom residence with panoramic West to North exposure
- ↓ 10' floor-to-ceiling windows and sliding glass doors with direct access to 5' deep wrap-around terraces