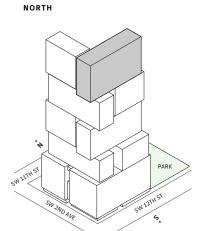

#### **FEATURES**

NORTH

- ↓ 10' floor-to-ceiling windows and sliding glass doors with direct access to 5' deep wrap-around terraces

#### **FEATURES**

NORTH

- with direct access to 5' deep wrap-around terraces

#### **FEATURES**

NORTH

- → Corner two-bedroom residence with panoramic West to South exposure
- → 10' floor-to-ceiling windows and sliding glass doors with direct access to 5' deep wrap-around terraces

### NORTH