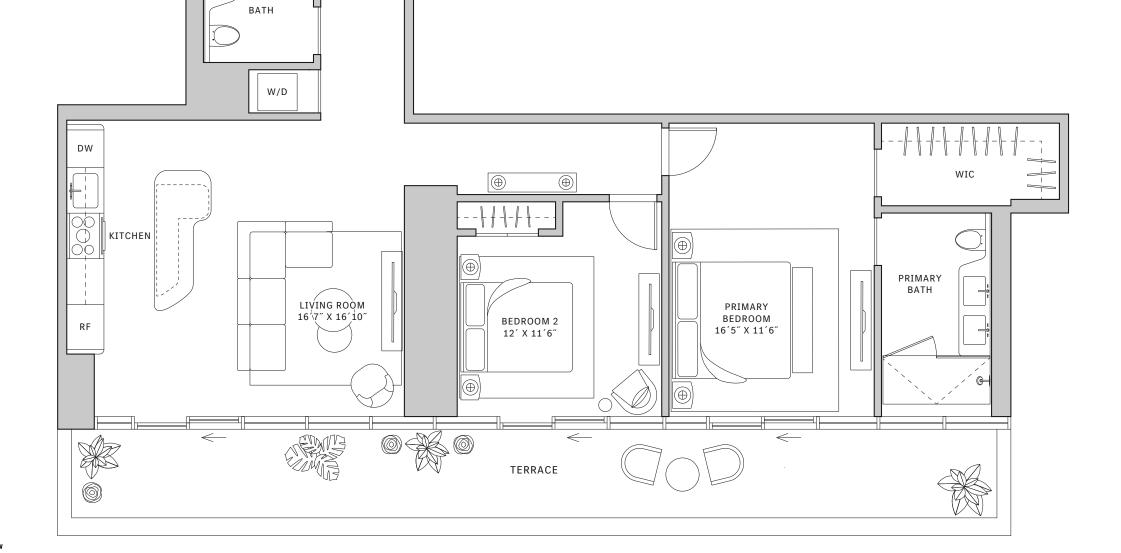

# Residence 02

#### FLOORS 42-51

- → 2 Bedrooms
- → 2 Bathrooms
- ↓ 1 Powder Room↓ Interior: 1,057 sq ft
- ★ Terrace: 276 sq ft

### FEATURES

- ♣ 10' floor-to-ceiling windows and sliding glass doors with direct access to 5' deep terraces