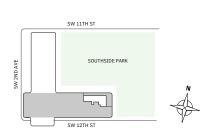

#### **FEATURES**

NORTH

- ↓ 10' floor-to-ceiling windows and sliding glass doors with direct access to 5' deep wrap-around terraces

#### **FEATURES**

NORTH

- with direct access to 5' deep wrap-around terraces

#### **FEATURES**

NORTH

- → Corner two-bedroom residence with panoramic West to South exposure
- → 10' floor-to-ceiling windows and sliding glass doors with direct access to 5' deep wrap-around terraces

### NORTH