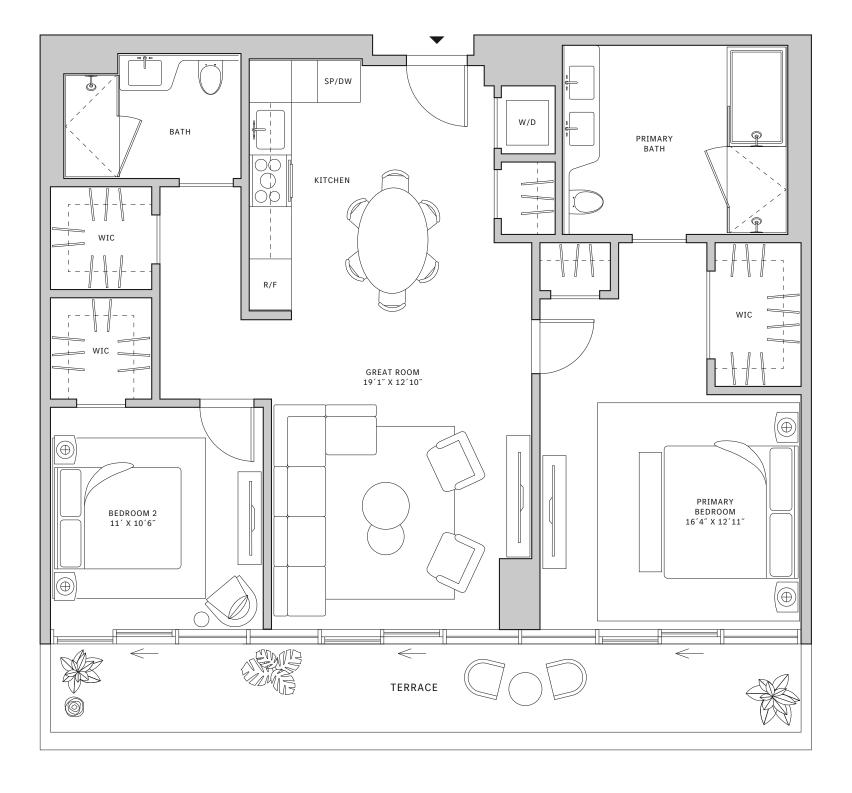

# Residence 02

#### FLOORS 42-51

- → 2 Bedrooms
- → 2 Bathrooms
- ↓ 1 Powder Room↓ Interior: 1,057 sq ft
- ★ Terrace: 276 sq ft

### FEATURES

- ♣ 10' floor-to-ceiling windows and sliding glass doors with direct access to 5' deep terraces