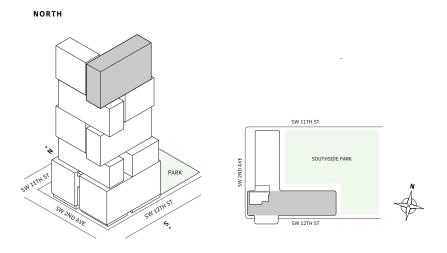

## Residence 01

#### FLOOR 52

- → 3 Bedrooms
- → 3 Bathrooms
- ↓ 1 Powder Room
- → 1 Den/Office
- ★ Terrace: 1,288 sq ft

#### **FEATURES**

- ★ Corner three-bedroom residence with panoramic West to North exposure
- ↓ 10' floor-to-ceiling windows and sliding glass doors with direct access to 5' deep wrap-around terraces











## Residence 01

#### **FLOORS 32-40**

- → 3 Bedrooms
- → 3 Bathrooms
- → 1 Den/Office
- ↓ 1 Powder Room↓ Interior: 2,116 sq ft

#### **FEATURES**

- Corner three-bedroom residence with panoramic West to North exposure
- 4 10' floor-to-ceiling windows and sliding glass doors with direct access to 5' deep wrap-around terraces

















# Residence 04

#### FLOORS 42-51

- → 2 Bedroom
- → 2 Bathroom
- ↓ 1 Powder Room
- → Terrace: 445 sq ft

#### **FEATURES**

NORTH

- ↓ 10' floor-to-ceiling windows and sliding glass doors with direct access to 5' deep wrap-around terraces







#### MIAMI.MERCEDESBENZPLACES.COM





# Residence 04

#### FLOORS 42-51

- → 2 Bedroom
- → 2 Bathroom
- ↓ 1 Powder Room
- → Terrace: 445 sq ft

#### **FEATURES**

NORTH

- ↓ 10' floor-to-ceiling wi