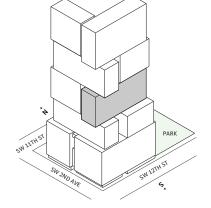

with panoramic West to South exposure
- → 10' floor-to-ceiling windows and sliding glass doors with direct access to 5' deep wrap-around terraces





MIAMI.MERCEDESBENZPLACES.COM







# Residence 02

#### FLOORS 42-51

- → 2 Bedrooms
- → 2 Bathrooms
- ↓ 1 Powder Room↓ Interior: 1,057 sq ft
- ★ Terrace: 276 sq ft

### FEATURES

- ♣ 10' floor-to-ceiling windows and sliding glass doors with direct access to 5' deep terraces











## Residence 12

#### **FLOORS 32-40**

- → 2 Bedrooms
- → 2 Bathrooms
- ★ Terrace: 308 sq ft

#### **FEATURES**

### NORTH















## Residence 14

#### **FLOORS 32-40**

- → 2 Bedrooms
- → 2 Bathrooms
- ★ Terrace: 206 sq ft

#### **FEATURES**

- ↓ 10' floor-to-ceiling windows and sliding glass doors with direct access to 5' deep terrace

### NORTH