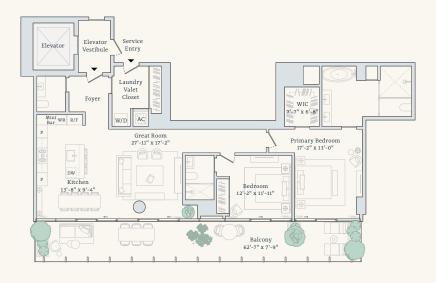

## Residence 5E

Two Bedrooms Interior: 1,692 square feet / 157 square meters
Two Bathrooms Exterior: 468 square feet / 43 square meters
One Powder Room Total: 2,160 square feet / 201 square meters

sales@shellbayresidences.com • +1 786-410-4291