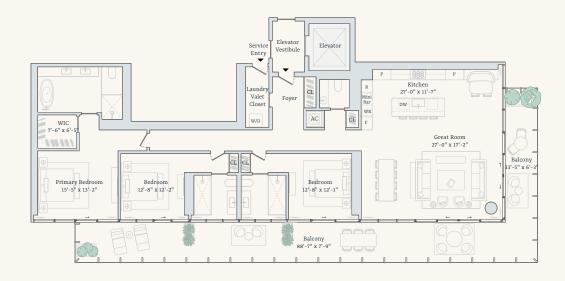

## Residence 16-18A

Three Bedrooms Interior: 2,401 square feet / 223 square meters
Three Bathrooms Exterior: 814 square feet / 76 square meters
One Powder Room Total: 3,215 square feet / 299 square meters