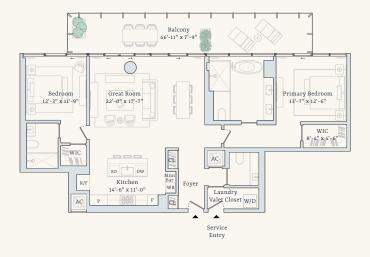

## Residence 6-14C

Two Bedrooms Interior: 1,626 square feet / 151 square meters
Two Bathrooms Exterior: 353 square feet / 33 square meters
One Powder Room Total: 1,979 square feet / 184 square meters

sales@shellbayresidences.com • +1 786-410-4291