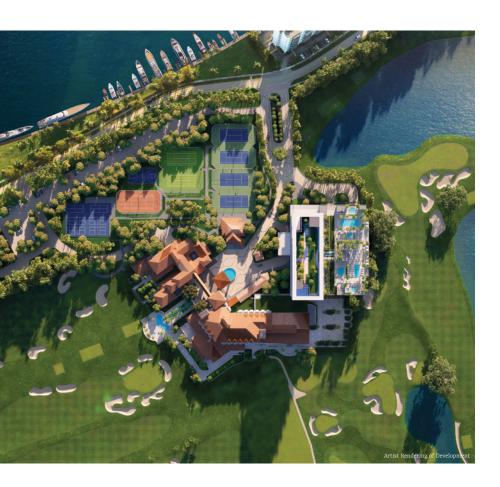

## GREG NORMAN CHAMPIONSHIP GOLF COURSE

The Greg Norman-designed Championship golf course features a 12-acre practice facility, including a 9-hole Par 3 course. The Championship tees will measure 7,300 yards—making this one of the longest golf courses in South Florida.

### RACQUET CLUB

The Shell Bay Racquet Club is one of the few facilities in the world to feature all four Grand Slam surfaces. Its offerings include European red and green clay, grass, padel, and pickleball courts.

### YACHT CLUB

The private 48-slip marina features a boutique market for boating provisions and an iconic dockside cocktail bar.

### MEMBERS' PAVILION

Experience 18,000 square feet of wellness and fitness amenities, with indoor-outdoor spaces to work out and unwind, and a dedicated team of specialists to rejuvenate body and mind.

7,300-yard

Greg Norman-designed Championship Golf Course

12-acre

Practice facility including a 9-hole Par 3 course

All 4

Grand Slam tennis court surfaces

48-slip

Private marina featuring a boutique market and cocktail bar