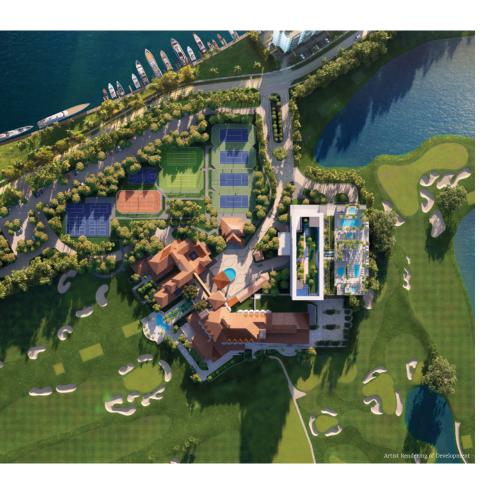

## GREG NORMAN CHAMPIONSHIP GOLF COURSE

The Greg Norman-designed Championship golf course features a 12-acre practice facility, including a 9-hole Par 3 course. The Championship tees will measure 7,300 yards—making this one of the longest golf courses in South Florida.

### RACQUET CLUB

The Shell Bay Racquet Club is one of the few facilities in the world to feature all four Grand Slam surfaces. Its offerings include European red and green clay, grass, padel, and pickleball courts.

### YACHT CLUB

The private 48-slip marina features a boutique market for boating provisions and an iconic dockside cocktail bar.

### MEMBERS' PAVILION

Experience 18,000 square feet of wellness and fitness amenities, with indoor-outdoor spaces to work out and unwind, and a dedicated team of specialists to rejuvenate body and mind.