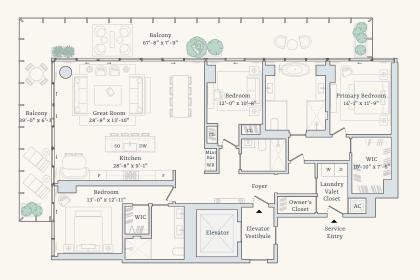

## Residence 6-14D

Three Bedrooms Interior: 2,162 square feet / 201 square meters
Three Bathrooms Exterior: 690 square feet / 64 square meters

**Total:** 2,852 square feet / 265 square meters

sales@shellbayresidences.com • +1 786-410-4291