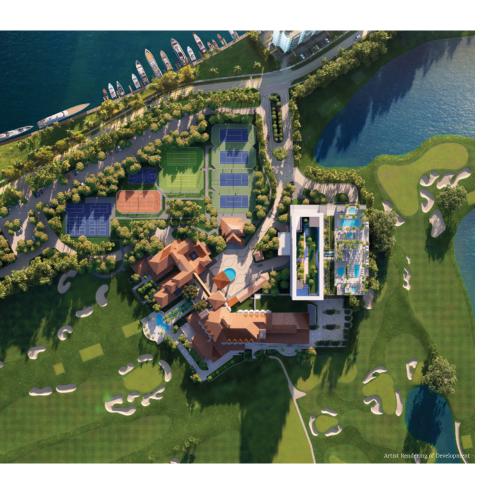

## GREG NORMAN CHAMPIONSHIP GOLF COURSE

The Greg Norman-designed Championship golf course features a 12-acre practice facility, including a 9-hole Par 3 course. The Championship tees will measure 7,300 yards—making this one of the longest golf courses in South Florida.

### RACQUET CLUB

The Shell Bay Racquet Club is one of the few facilities in the world to feature all four Grand Slam surfaces. Its offerings include European red and green clay, grass, padel, and pickleball courts.

### YACHT CLUB

The private 48-slip marina features a boutique market for boating provisions and an iconic dockside cocktail bar.

7,300-yard

Greg Norman-designed Championship Golf Course

12-acre

Practice facility including a 9-hole Par 3 course

All 4

Grand Slam tennis court surfaces

48-slip

Private marina featuring a boutique market and cocktail bar