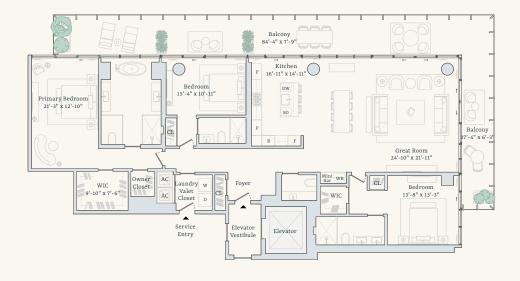

# Residence 5-14B

Three Bedrooms Interior: 2,605 square feet / 242 square meters
Three Bathrooms Exterior: 805 square feet / 75 square meters
One Powder Room Total: 3,410 square feet / 317 square meters